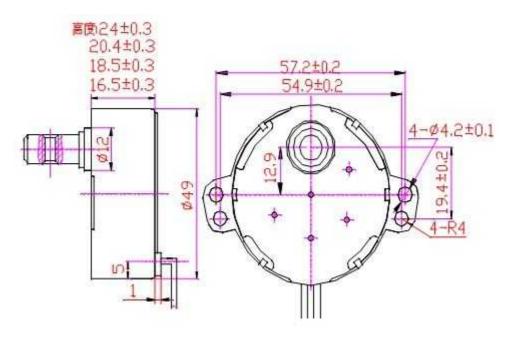

ge output torque.
- 2. major applications: Mainly applied in mechanism requesting constant speed and automatic control system as driving engine. Widely used in box fans, electric fans, electric heaters, air conditioners, microwave ovens, dish washers, stage lightings, laminaters, curtain drawing devices and etc.
- 3. major technical data:

| (Rated voltage)    | (V)            | AC12V-240V   |
|--------------------|----------------|--------------|
| (Rated frequency)  | (Hz)           | 50 Hz/60 Hz  |
| (Input power)      | (W)            | 4W           |
| (Insulation class) | (class)        | A.E.B.F.H.N  |
| rotation speed     | (r/min)        | 0.8-100r/Min |
| certifications     | UL\TUV\CEE\VDE | -            |

## Remarks:motor output shaft can be custom-made.

4. outline drawing: